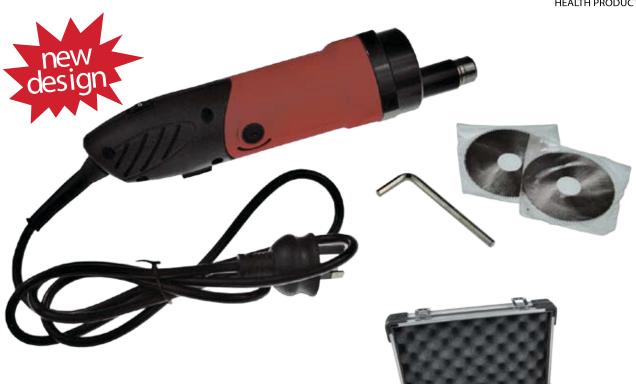

## ELECTRIC PLASTER CUTTING SAW 125W INPUTPOWER AND ALLOY BLADE

## **Features**

Swing: Frequency: 133Hz Range: ≥4 degrees

• Power Supply: 220V AC, 50Hz

• Input Power: 125W Blade Diameter: 62MM • Power Cord Length: 2M

- Low noise total optimized mechanical structure and parts design <85dB
- Alloy blade is suitable for constant use
- Function of parenchyma protection is safe and reliable
- Variable speed control
- Suitable for cutting macromolecule plastic material

## **Complete With**

- 1 Liberty® Electric Plaster Cutting Saw
- 2 Alloy Cutting Blades 62MM
- 1 Allen Key
- 1 Lockable Attache Style Carry Case

CODE **DESCRIPTION** 

PSEL LIBERTY PLASTER SAW ELECTRIC **PSELB** LIBERTY PLASTER SAW SPARE BLADE